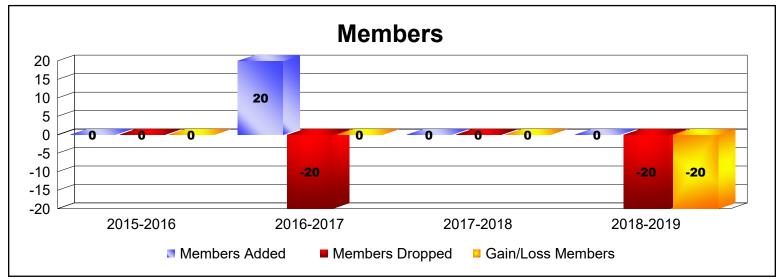

MBR0065 Page 1 of 2 7/7/2020 3:43:18AM

| Year      | New<br>Clubs | Dropped<br>Clubs | Gain/<br>Loss<br>Clubs | New<br>Members | Charter<br>Members | Reinstate<br>Members | Transfer<br>Members | Total<br>Member<br>Added | Total<br>Members<br>Dropped | Gain/<br>Loss<br>Members |
|-----------|--------------|------------------|------------------------|----------------|--------------------|----------------------|---------------------|--------------------------|-----------------------------|--------------------------|
| 2015-2016 | 0            | 0                | 0                      | 0              | 0                  | 0                    | 0                   | 0                        | 0                           | 0                        |
| 2016-2017 | 0            | 0                | 0                      | 0              | 20                 | 0                    | 0                   | 20                       | -20                         | 0                        |
| 2017-2018 | 0            | 0                | 0                      | 0              | 0                  | 0                    | 0                   | 0                        | 0                           | 0                        |
| 2018-2019 | 0            | -1               | -1                     | 0              | 0                  | 0                    | 0                   | 0                        | -20                         | -20                      |
| Average   | 0            | 0                | 0                      | 0              | 5                  | 0                    | 0                   | 5                        | -10                         | -5                       |