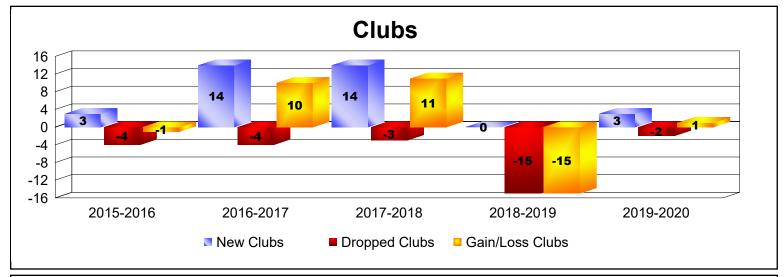

| Year      | New<br>Clubs | Dropped<br>Clubs | Gain/<br>Loss<br>Clubs | New<br>Members | Charter<br>Members | Reinstate<br>Members | Transfer<br>Members | Total<br>Member<br>Added | Total<br>Members<br>Dropped | Gain/<br>Loss<br>Members |
|-----------|--------------|------------------|------------------------|----------------|--------------------|----------------------|---------------------|--------------------------|-----------------------------|--------------------------|
| 2015-2016 | 3            | -4               | -1                     | 187            | 141                | 108                  | 9                   | 445                      | -684                        | -239                     |
| 2016-2017 | 14           | -4               | 10                     | 463            | 350                | 77                   | 5                   | 895                      | -373                        | 522                      |
| 2017-2018 | 14           | -3               | 11                     | 450            | 347                | 31                   | 24                  | 852                      | -597                        | 255                      |
| 2018-2019 | 0            | -15              | -15                    | 214            | 112                | 147                  | 12                  | 485                      | -979                        | -494                     |
| 2019-2020 | 3            | -2               | 1                      | 212            | 80                 | 33                   | 3                   | 328                      | -429                        | -101                     |
| Average   | 7            | -6               | 1                      | 305            | 206                | 79                   | 11                  | 601                      | -612                        | -11                      |