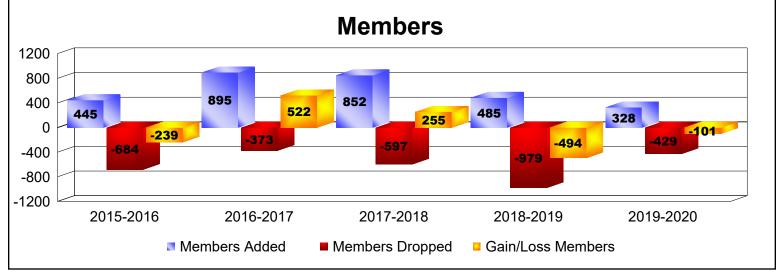

| Year      | New<br>Clubs | Dropped<br>Clubs | Gain/<br>Loss<br>Clubs | New<br>Members | Charter<br>Members | Reinstate<br>Members | Transfer<br>Members | Total<br>Member<br>Added | Total<br>Members<br>Dropped | Gain/<br>Loss<br>Members |
|-----------|--------------|------------------|------------------------|----------------|--------------------|----------------------|---------------------|--------------------------|-----------------------------|--------------------------|
| 2015-2016 | 3            | -4               | -1                     | 187            | 141                | 108                  | 9                   | 445                      | -684                        | -239                     |
| 2016-2017 | 14           | -4               | 10                     | 463            | 350                | 77                   | 5                   | 895                      | -373                        | 522                      |
| 2017-2018 | 14           | -3               | 11                     | 450            | 347                | 31                   | 24                  | 852                      | -597                        | 255                      |
| 2018-2019 | 0            | -15              | -15                    | 214            | 112                | 147                  | 12                  | 485                      | -979                        | -494                     |
| 2019-2020 | 3            | -2               | 1                      | 212            | 80                 | 33                   | 3                   | 328                      | -429                        | -101                     |
| Average   | 7            | -6               | 1                      | 305            | 206                | 79                   | 11                  | 601                      | -612                        | -11                      |