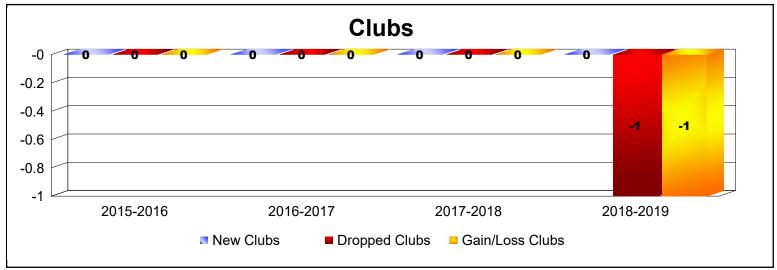

MBR0065 Page 1 of 2 7/7/2020 3:43:18AM

| Year      | New<br>Clubs | Dropped<br>Clubs | Gain/<br>Loss<br>Clubs | New<br>Members | Charter<br>Members | Reinstate<br>Members | Transfer<br>Members | Total<br>Member<br>Added | Total<br>Members<br>Dropped | Gain/<br>Loss<br>Members |
|-----------|--------------|------------------|------------------------|----------------|--------------------|----------------------|---------------------|--------------------------|-----------------------------|--------------------------|
| 2015-2016 | 0            | 0                | 0                      | 0              | 0                  | 0                    | 0                   | 0                        | 0                           | 0                        |
| 2016-2017 | 0            | 0                | 0                      | 0              | 20                 | 0                    | 0                   | 20                       | -20                         | 0                        |
| 2017-2018 | 0            | 0                | 0                      | 0              | 0                  | 0                    | 0                   | 0                        | 0                           | 0                        |
| 2018-2019 | 0            | -1               | -1                     | 0              | 0                  | 0                    | 0                   | 0                        | -20                         | -20                      |
| Average   | 0            | 0                | 0                      | 0              | 5                  | 0                    | 0                   | 5                        | -10                         | -5                       |